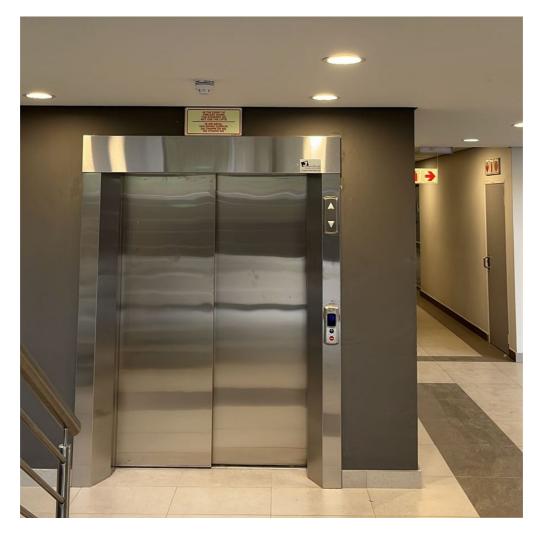

## NEW HEAVYWEIGHTS LIFT INSTALLATIONS BY JESSEN LIFTS









HOSPITAL,
NELSPRUIT:
DOPPLER
TRACTION LIFT
2000 KG
4 STOPS

DEPARTMENT OF
HEALTH
NEWCASTLE, KZN:
DOPPLER
TRACTION LIFT
1000 KG
4 STOPS

GOVERNMENT
OFFICES, JHB:
NIDEC
TRACTION LIFT
1600 KG
3 STOPS

**FENNELL STREET** 







## NEED AN ACCESSIBLE LIFT, PASSENGER LIFT OR GOODS HOIST, CONTACT OUR SALES TEAM BELOW

Contact us on:

JOHANNESBURG, CAPE TOWN, & DURBAN

011 793 6263 / sales@jessen.co.za or enquire on www.jessen-lifts.co.za

Want to change how you receive these emails?
You can update your preferences or unsubscribe from this list.

Copyright © 2022 JESSEN (PTY) LTD, All rights reserved.